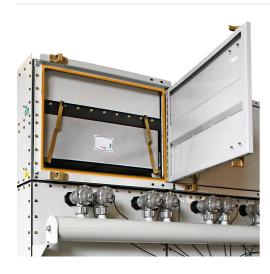

| Application          | An ISMF filter works as flame barrier for ST1 metal dust and up to ST2 for organic dust.                                                                                                                                  |
|----------------------|---------------------------------------------------------------------------------------------------------------------------------------------------------------------------------------------------------------------------|
| Installation Options | <ul> <li>ISMF filters can be configured to Camfil's Gold Series or Gold Series<br/>X-Flo dry dust collectors.</li> <li>Due to Camfil's modular concept, ISMF filters can be retrofitted to<br/>existing units.</li> </ul> |
|                      |                                                                                                                                                                                                                           |